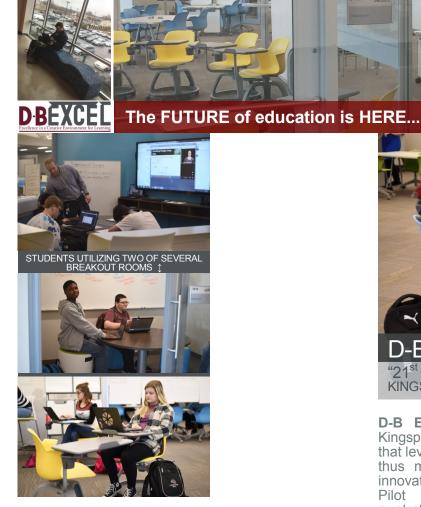

Located in the Kingsport Press Building, home of Kingsport City Schools' main office and the Kingsport Chamber of Commerce, **D-B EXCEL** is a program of choice for Dobyns-Bennet High School students. The new facility houses 210 students in a collaborative, more instructionally focused, and a more intimate environment.

The smaller learning environment provides a more personalized, collaborative, and family atmosphere between students, as they alternate between 30-minute group sessions and individual breakout sessions. Students move around frequently and utilize the various integrated tools, technology, and learning modules throughout the day. With an open interior architecture that integrates multiple learning postures and technology, students can learn at their own pace using online course platforms, developed by the **EXCEL** program instructors.