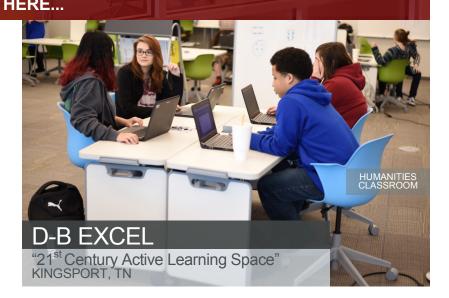

Located in the Kingsport Press Building, home of Kingsport City Schools' main office and the Kingsport Chamber of Commerce, **D-B EXCEL** is a program of choice for Dobyns-Bennet High School students. The new facility houses 210 students in a collaborative, more instructionally focused, and a more intimate environment.

The smaller learning environment provides a more personalized, collaborative, and family atmosphere between students, as they alternate between 30-minute group sessions and individual breakout sessions. Students move around frequently and utilize the various integrated tools, technology, and learning modules throughout the day. With an open interior architecture that integrates multiple learning postures and technology, students can learn at their own pace using online course platforms, developed by the **EXCEL** program instructors.