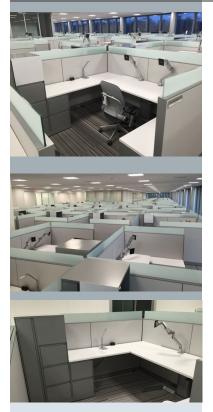

#### **CONFERENCE + COLLABORATION**

Eastman Chemical Company Corporate Business Center Kingsport TN

> wilcox drive Kingsport, TN 37660

2016

budget \$600K; 30,000 SF; furniture; interior architecture and design, custom casework, branding elements and artwork, carpet and luxury vinyl flooring, and signage for new construction facility Areas reception area, visitor's center, KOSBE, private offices, open plan workstations, multiple conference rooms, collaborative spaces, break rooms; outdoor furniture. Steelcase products featured: Answer and Currency panel-based systems, privacy wall with sliders, Akira tables, Room Wizard, Airtouch height-adjustable table; Seating included Move, Think, Cobi.

#### LOUNGE + CAFÉ

Corporate Business Center Kingsport TN

> wilcox drive Kingsport, TN 37660

2016

scope of work:

address:

budget \$600K; 30,000 SF; furniture; interior architecture and design, custom casework, branding elements and artwork, carpet and luxury vinyl flooring, and signage for new construction facility Areas reception area, visitor's center, KOSBE, private offices, open plan workstations, multiple conference rooms, collaborative spaces, break rooms; outdoor furniture. Steelcase products featured: Answer and Currency panel-based systems, privacy wall with sliders, Akira tables, Room Wizard, Airtouch height-adjustable table; Seating included Move, Think, Cobi.

#### ARCHITECTURAL + PRIVACY WALLS

Corporate Business Center Kingsport TN

address:

scope of work:

wilcox drive Kingsport, TN 37660

budget \$600K; 30,000 SF; furniture; interior architecture and design, custom casework, branding elements and artwork, carpet and luxury vinyl flooring, and signage for new construction facility Areas reception area, visitor's center, KOSBE, private offices, open plan workstations, multiple conference rooms, collaborative spaces, break rooms; outdoor furniture. Steelcase prod-