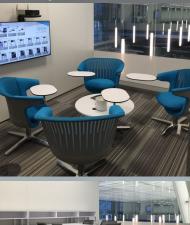

#### LOUNGE + CAFÉ

Corporate Business Center Kingsport TN

> wilcox drive Kingsport, TN 37660

2016

scope of work:

address:

budget \$600K; 30,000 SF; furniture; interior architecture and design, custom casework, branding elements and artwork, carpet and luxury vinyl flooring, and signage for new construction facility Areas reception area, visitor's center, KOSBE, private offices, open plan workstations, multiple conference rooms, collaborative spaces, break rooms; outdoor furniture. Steelcase products featured: Answer and Currency panel-based systems, privacy wall with sliders, Akira tables, Room Wizard, Airtouch height-adjustable table; Seating included Move, Think, Cobi.