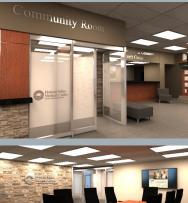

#### **CONFERENCE + COLLABORATION**

Eastman Chemical Company Corporate Business Center Kingsport TN

> wilcox drive Kingsport, TN 37660

2016

budget \$600K; 30,000 SF; furniture; interior architecture and design, custom casework, branding elements and artwork, carpet and luxury vinyl flooring, and signage for new construction facility Areas reception area, visitor's center, KOSBE, private offices, open plan workstations, multiple conference rooms, collaborative spaces, break rooms; outdoor furniture. Steelcase products featured: Answer and Currency panel-based systems, privacy wall with sliders, Akira tables, Room Wizard, Airtouch height-adjustable table; Seating included Move, Think, Cobi.

#### LOUNGE + CAFÉ

Corporate Business Center Kingsport TN

> wilcox drive Kingsport, TN 37660

2016

scope of work:

address:

budget \$600K; 30,000 SF; furniture; interior architecture and design, custom casework, branding elements and artwork, carpet and luxury vinyl flooring, and signage for new construction facility Areas reception area, visitor's center, KOSBE, private offices, open plan workstations, multiple conference rooms, collaborative spaces, break rooms; outdoor furniture. Steelcase products featured: Answer and Currency panel-based systems, privacy wall with sliders, Akira tables, Room Wizard, Airtouch height-adjustable table; Seating included Move, Think, Cobi.