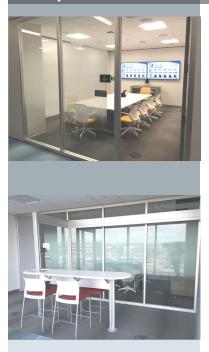

#### **CONFERENCE + COLLABORATION**

Eastman Chemical Company Corporate Business Center Kingsport TN

> wilcox drive Kingsport, TN 37660

2016

budget \$600K; 30,000 SF; furniture; interior architecture and design, custom casework, branding elements and artwork, carpet and luxury vinyl flooring, and signage for new construction facility Areas reception area, visitor's center, KOSBE, private offices, open plan workstations, multiple conference rooms, collaborative spaces, break rooms; outdoor furniture. Steelcase products featured: Answer and Currency panel-based systems, privacy wall with sliders, Akira tables, Room Wizard, Airtouch height-adjustable table; Seating included Move, Think, Cobi.