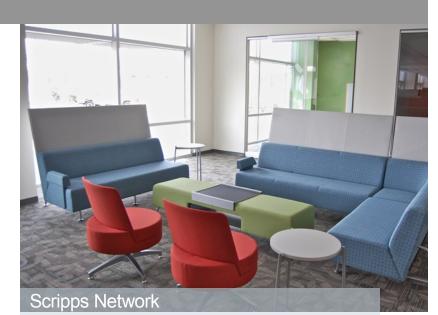

#### LOUNGE + CAFÉ

Corporate Business Center Kingsport TN

> wilcox drive Kingsport, TN 37660

2016

scope of work:

address:

budget \$600K; 30,000 SF; furniture; interior architecture and design, custom casework, branding elements and artwork, carpet and luxury vinyl flooring, and signage for new construction facility Areas reception area, visitor's center, KOSBE, private offices, open plan workstations, multiple conference rooms, collaborative spaces, break rooms; outdoor furniture. Steelcase products featured: Answer and Currency panel-based systems, privacy wall with sliders, Akira tables, Room Wizard, Airtouch height-adjustable table; Seating included Move, Think, Cobi.