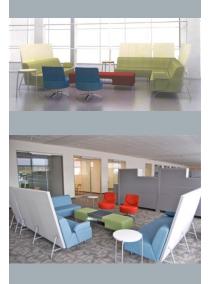

#### **CONFERENCE + COLLABORATION**

Eastman Chemical Company Corporate Business Center Kingsport TN

> wilcox drive Kingsport, TN 37660

2016

budget \$600K; 30,000 SF; furniture; interior architecture and design, custom casework, branding elements and artwork, carpet and luxury vinyl flooring, and signage for new construction facility Areas reception area, visitor's center, KOSBE, private offices, open plan workstations, multiple conference rooms, collaborative spaces, break rooms; outdoor furniture. Steelcase products featured: Answer and Currency panel-based systems, privacy wall with sliders, Akira tables, Room Wizard, Airtouch height-adjustable table; Seating included Move, Think, Cobi.