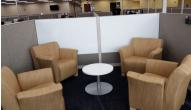

#### LOUNGE + CAFÉ

Corporate Business Center Kingsport TN

> wilcox drive Kingsport, TN 37660

2016

scope of work:

address:

budget \$600K; 30,000 SF; furniture; interior architecture and design, custom casework, branding elements and artwork, carpet and luxury vinyl flooring, and signage for new construction facility Areas reception area, visitor's center, KOSBE, private offices, open plan workstations, multiple conference rooms, collaborative spaces, break rooms; outdoor furniture. Steelcase products featured: Answer and Currency panel-based systems, privacy wall with sliders, Akira tables, Room Wizard, Airtouch height-adjustable table; Seating included Move, Think, Cobi.