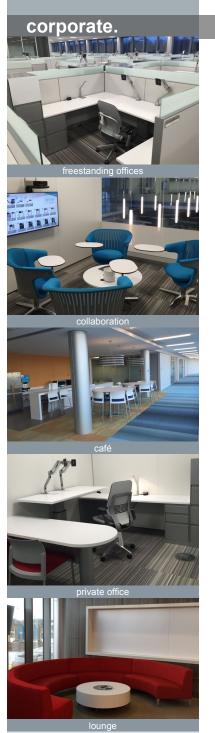

Eastman Chemical Company Corporate Business Center

Kingsport TN

address:

scope of work:

installation:

completion date: contact: <12 week installation; 60 trucks (53')

Furniture budget \$6M; 300,000SF; 5 floors 600 workstations; 250 private offices; 100+ conference/collaborative spaces; touch-down spaces, cafeteria/break areas,

200 South Wilcox Drive

Kingsport, TN 37660

outdoor furniture

photo rendering courtesy of bristol herald courier online & kingsport times news online

February 2016

Mike Cross Senior Contracting Specialist Eastman Chemical Company p: (423) 229-5029 e: mjcross@eastman.com