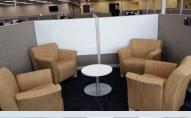

#### LOUNGE + CAFÉ

Corporate Business Center Kingsport TN

> wilcox drive Kingsport, TN 37660

2016

scope of work:

address:

budget \$600K; 30,000 SF; furniture; interior architecture and design, custom casework, branding elements and artwork, carpet and luxury vinyl flooring, and signage for new construction facility Areas reception area, visitor's center, KOSBE, private offices, open plan workstations, multiple conference rooms, collaborative spaces, break rooms; outdoor furniture. Steelcase products featured: Answer and Currency panel-based systems, privacy wall with sliders, Akira tables, Room Wizard, Airtouch height-adjustable table; Seating included Move, Think, Cobi.