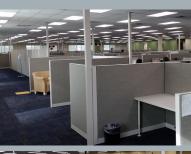

#### ARCHITECTURAL + PRIVACY WALLS

Corporate Business Center Kingsport TN

address:

scope of work:

wilcox drive Kingsport, TN 37660

budget \$600K; 30,000 SF; furniture; interior architecture and design, custom casework, branding elements and artwork, carpet and luxury vinyl flooring, and signage for new construction facility Areas reception area, visitor's center, KOSBE, private offices, open plan workstations, multiple conference rooms, collaborative spaces, break rooms; outdoor furniture. Steelcase prod-