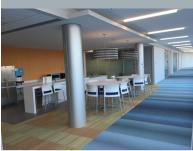

#### LOUNGE + CAFÉ

Corporate Business Center Kingsport TN

> wilcox drive Kingsport, TN 37660

2016

scope of work:

address:

budget \$600K; 30,000 SF; furniture; interior architecture and design, custom casework, branding elements and artwork, carpet and luxury vinyl flooring, and signage for new construction facility Areas reception area, visitor's center, KOSBE, private offices, open plan workstations, multiple conference rooms, collaborative spaces, break rooms; outdoor furniture. Steelcase products featured: Answer and Currency panel-based systems, privacy wall with sliders, Akira tables, Room Wizard, Airtouch height-adjustable table; Seating included Move, Think, Cobi.