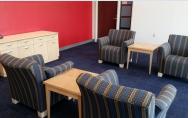

#### LOUNGE + CAFÉ

Corporate Business Center Kingsport TN

> wilcox drive Kingsport, TN 37660

2016

scope of work:

address:

budget \$600K; 30,000 SF; furniture; interior architecture and design, custom casework, branding elements and artwork, carpet and luxury vinyl flooring, and signage for new construction facility Areas reception area, visitor's center, KOSBE, private offices, open plan workstations, multiple conference rooms, collaborative spaces, break rooms; outdoor furniture. Steelcase products featured: Answer and Currency panel-based systems, privacy wall with sliders, Akira tables, Room Wizard, Airtouch height-adjustable table; Seating included Move, Think, Cobi.