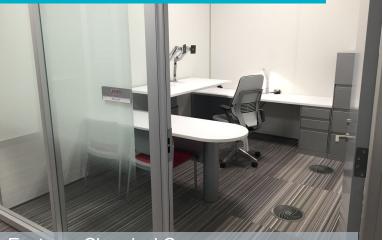

#### ARCHITECTURAL + PRIVACY WALLS

Corporate Business Center Kingsport TN

address:

scope of work:

wilcox drive Kingsport, TN 37660

budget \$600K; 30,000 SF; furniture; interior architecture and design, custom casework, branding elements and artwork, carpet and luxury vinyl flooring, and signage for new construction facility Areas reception area, visitor's center, KOSBE, private offices, open plan workstations, multiple conference rooms, collaborative spaces, break rooms; outdoor furniture. Steelcase prod-

# corporate.

Kingsport Area Chamber of Commerce

Kingsport TN

| address:         | 400 Clinchfield Street, #100<br>Kingsport, TN 37660                                                                                                                                                                                                                                                                                                                                                                                                                                                                                                                                                              |
|------------------|------------------------------------------------------------------------------------------------------------------------------------------------------------------------------------------------------------------------------------------------------------------------------------------------------------------------------------------------------------------------------------------------------------------------------------------------------------------------------------------------------------------------------------------------------------------------------------------------------------------|
| scope of work:   | budget \$600K; 30,000 SF; furniture; interior<br>architecture and design, custom casework,<br>branding elements and artwork, carpet and luxury<br>vinyl flooring, and signage for new construction<br>facility Areas reception area, visitor's center,<br>KOSBE, private offices, open plan workstations,<br>multiple conference rooms, collaborative spaces,<br>break rooms; outdoor furniture. Steelcase prod-<br>ucts featured: Answer and Currency panel-based<br>systems, privacy wall with sliders, Akira tables,<br>Room Wizard, Airtouch height-adjustable table;<br>Seating included Move, Think, Cobi. |
| completion date: | 2012                                                                                                                                                                                                                                                                                                                                                                                                                                                                                                                                                                                                             |