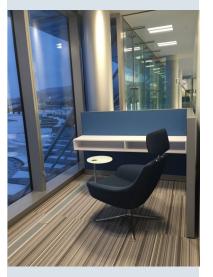

#### ARCHITECTURAL + PRIVACY WALLS

Corporate Business Center Kingsport TN

address:

scope of work:

wilcox drive Kingsport, TN 37660

budget \$600K; 30,000 SF; furniture; interior architecture and design, custom casework, branding elements and artwork, carpet and luxury vinyl flooring, and signage for new construction facility Areas reception area, visitor's center, KOSBE, private offices, open plan workstations, multiple conference rooms, collaborative spaces, break rooms; outdoor furniture. Steelcase prod-