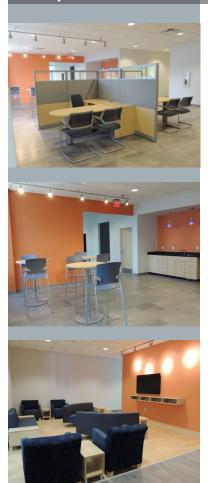

#### **CONFERENCE + COLLABORATION**

Eastman Chemical Company Corporate Business Center Kingsport TN

> wilcox drive Kingsport, TN 37660

2016

budget \$600K; 30,000 SF; furniture; interior architecture and design, custom casework, branding elements and artwork, carpet and luxury vinyl flooring, and signage for new construction facility Areas reception area, visitor's center, KOSBE, private offices, open plan workstations, multiple conference rooms, collaborative spaces, break rooms; outdoor furniture. Steelcase products featured: Answer and Currency panel-based systems, privacy wall with sliders, Akira tables, Room Wizard, Airtouch height-adjustable table; Seating included Move, Think, Cobi.

#### LOUNGE + CAFÉ

Corporate Business Center Kingsport TN

> wilcox drive Kingsport, TN 37660

2016

scope of work:

address:

budget \$600K; 30,000 SF; furniture; interior architecture and design, custom casework, branding elements and artwork, carpet and luxury vinyl flooring, and signage for new construction facility Areas reception area, visitor's center, KOSBE, private offices, open plan workstations, multiple conference rooms, collaborative spaces, break rooms; outdoor furniture. Steelcase products featured: Answer and Currency panel-based systems, privacy wall with sliders, Akira tables, Room Wizard, Airtouch height-adjustable table; Seating included Move, Think, Cobi.

#### ARCHITECTURAL + PRIVACY WALLS

Corporate Business Center Kingsport TN

address:

scope of work:

wilcox drive Kingsport, TN 37660

budget \$600K; 30,000 SF; furniture; interior architecture and design, custom casework, branding elements and artwork, carpet and luxury vinyl flooring, and signage for new construction facility Areas reception area, visitor's center, KOSBE, private offices, open plan workstations, multiple conference rooms, collaborative spaces, break rooms; outdoor furniture. Steelcase prod-