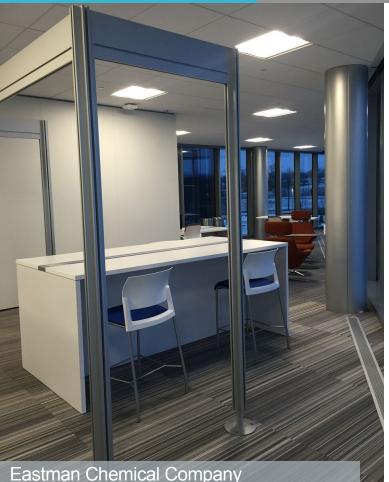

#### LOUNGE + CAFÉ

Corporate Business Center Kingsport TN

> wilcox drive Kingsport, TN 37660

2016

scope of work:

address:

budget \$600K; 30,000 SF; furniture; interior architecture and design, custom casework, branding elements and artwork, carpet and luxury vinyl flooring, and signage for new construction facility Areas reception area, visitor's center, KOSBE, private offices, open plan workstations, multiple conference rooms, collaborative spaces, break rooms; outdoor furniture. Steelcase products featured: Answer and Currency panel-based systems, privacy wall with sliders, Akira tables, Room Wizard, Airtouch height-adjustable table; Seating included Move, Think, Cobi.